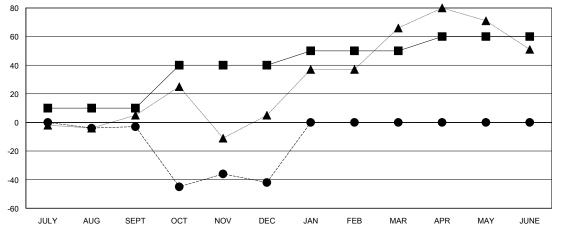

- CURRENT YEAR ACTUAL MEMBERS

- ▲ - LAST YEAR ACTUAL MEMBERS

| DROPPED CLUBS: 0 |     |
|------------------|-----|
| DROPPED MEMBERS  |     |
| DECEASED         | 6   |
| CLUB CANCELLED   | 0   |
| OTHER            | 134 |
| TOTAL            | 140 |